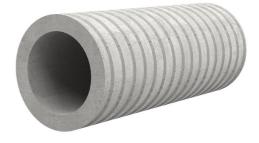

# Fibre cement wall sleeve

FZR125/400

Article no.: 1800125400

For setting in concrete or mortar. Grooves all the way around the outside ensure a tight and force-fit bond with the wall.

Picture may differ from selected product

#### **Advantages:**

- Suitable for all types of wall
- Optimum connection with the concrete
- Also available in large nominal widths
- Asbestos-free

#### **Application range:**

• Waterproof concrete stress class 1, waterproof concrete stress class 2

### FEATURES

| Wall sleeve ID (mm): | 125 |
|----------------------|-----|
| Wall sleeve OD       | ≤   |
| (mm):                | 170 |
| wall thickness (mm): | 400 |