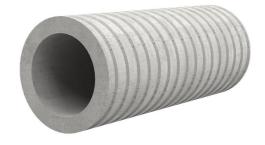

# Fibre cement wall sleeve

## FZR125/365

Article no.: 1800125365

For setting in concrete or mortar. Grooves all the way around the outside ensure a tight and force-fit bond with the wall.

Picture may differ from selected product

## **FEATURES**

Wall sleeve ID (mm): 125 Wall sleeve OD  $\leq$  (mm): 170 wall thickness (mm): 365