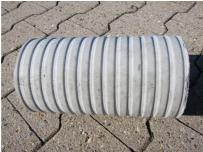

## FZR125/365

Article no.: 1800125365

For setting in concrete or mortar. Grooves all the way around the outside ensure a tight and force-fit bond with the wall.

Picture may differ from selected product

## **PICTURES**

Tel. +49 7322 1333-0

Fax +49 7322 1333-999