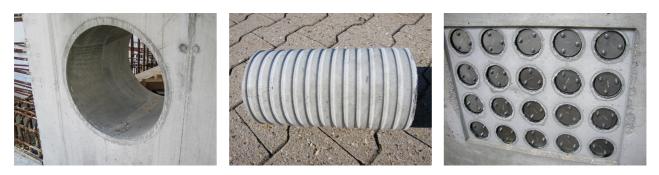

# Fibre cement wall sleeve

FZR125/350

Article no.: 1800125350

For setting in concrete or mortar. Grooves all the way around the outside ensure a tight and force-fit bond with the wall.



Picture may differ from selected product

# FACTS

#### **Advantages:**

- Suitable for all types of wall
- Optimum connection with the concrete
- Also available in large nominal widths
- Asbestos-free

#### **Application range:**

• Waterproof concrete stress class 1, waterproof concrete stress class 2

### FEATURES

| Wall sleeve ID (mm): | 125 |
|----------------------|-----|
| Wall sleeve OD       | ≤   |
| (mm):                | 170 |
| wall thickness (mm): | 350 |

## PICTURES



Tel. +4973221333-0 Fax +4973221333-999 office@hauff-technik.de