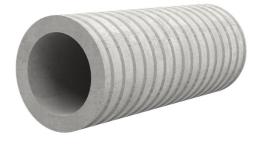

# Fibre cement wall sleeve

FZR125/350

Article no.: 1800125350

For setting in concrete or mortar. Grooves all the way around the outside ensure a tight and force-fit bond with the wall.

Picture may differ from selected product

#### **Advantages:**

- Suitable for all types of wall
- Optimum connection with the concrete
- Also available in large nominal widths
- Asbestos-free

#### **Application range:**

• Waterproof concrete stress class 1, waterproof concrete stress class 2

### FEATURES

| Wall sleeve ID (mm): | 125 |
|----------------------|-----|
| Wall sleeve OD       | ≤   |
| (mm):                | 170 |
| wall thickness (mm): | 350 |