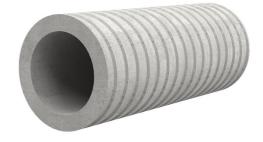

# Fibre cement wall sleeve

## FZR125/300

Article no.: 1800125300

For setting in concrete or mortar. Grooves all the way around the outside ensure a tight and force-fit bond with the wall.

Picture may differ from selected product

## **FEATURES**

Wall sleeve ID (mm): 125 Wall sleeve OD  $\leq$  (mm): 170 wall thickness (mm): 300