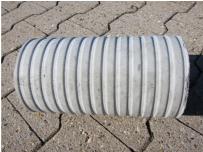

# Fibre cement wall sleeve

## FZR125/300

Article no.: 1800125300

For setting in concrete or mortar. Grooves all the way around the outside ensure a tight and force-fit bond with the wall.

Picture may differ from selected product