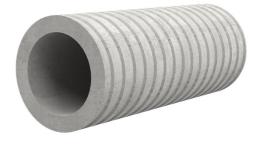

# Fibre cement wall sleeve

FZR125/250

Article no.: 1800125250

For setting in concrete or mortar. Grooves all the way around the outside ensure a tight and force-fit bond with the wall.

Picture may differ from selected product

#### **Advantages:**

- Suitable for all types of wall
- Optimum connection with the concrete
- Also available in large nominal widths
- Asbestos-free

#### **Application range:**

• Waterproof concrete stress class 1, waterproof concrete stress class 2

### FEATURES

| Wall sleeve ID (mm): | 125 |
|----------------------|-----|
| Wall sleeve OD       | ≤   |
| (mm):                | 170 |
| wall thickness (mm): | 250 |