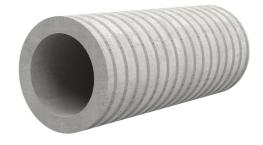

# Fibre cement wall sleeve

## FZR100/1200

Article no.: 1800101200

For setting in concrete or mortar. Grooves all the way around the outside ensure a tight and force-fit bond with the wall.

Picture may differ from selected product

### **FEATURES**

Wall sleeve ID (mm): 100
Wall sleeve OD  $\leq$  (mm): 160
wall thickness (mm): 1200