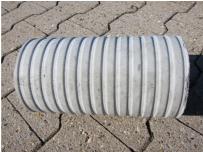

## FZR100/1200

Article no.: 1800101200

For setting in concrete or mortar. Grooves all the way around the outside ensure a tight and force-fit bond with the wall.

Picture may differ from selected product

### **FEATURES**

Wall sleeve ID (mm): 100
Wall sleeve OD  $\leq$  (mm): 160
wall thickness (mm): 1200