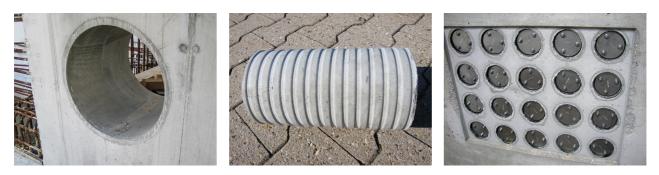

# Fibre cement wall sleeve

FZR100/800

Article no.: 1800100800

For setting in concrete or mortar. Grooves all the way around the outside ensure a tight and force-fit bond with the wall.



Picture may differ from selected product

# FACTS

#### **Advantages:**

- Suitable for all types of wall
- Optimum connection with the concrete
- Also available in large nominal widths
- Asbestos-free

#### **Application range:**

• Waterproof concrete stress class 1, waterproof concrete stress class 2

### FEATURES

| Wall sleeve ID (mm): | 100 |
|----------------------|-----|
| Wall sleeve OD       | ≤   |
| (mm):                | 160 |
| wall thickness (mm): | 800 |

## PICTURES



Tel. +4973221333-0 Fax +4973221333-999 office@hauff-technik.de