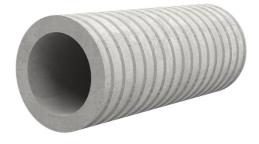

# Fibre cement wall sleeve

FZR100/800

Article no.: 1800100800

For setting in concrete or mortar. Grooves all the way around the outside ensure a tight and force-fit bond with the wall.

Picture may differ from selected product

#### **Advantages:**

- Suitable for all types of wall
- Optimum connection with the concrete
- Also available in large nominal widths
- Asbestos-free

#### **Application range:**

• Waterproof concrete stress class 1, waterproof concrete stress class 2

### FEATURES

| Wall sleeve ID (mm): | 100 |
|----------------------|-----|
| Wall sleeve OD       | ≤   |
| (mm):                | 160 |
| wall thickness (mm): | 800 |