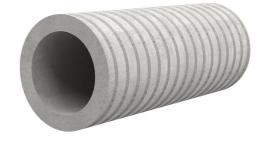

# Fibre cement wall sleeve

## FZR100/600

Article no.: 1800100600

For setting in concrete or mortar. Grooves all the way around the outside ensure a tight and force-fit bond with the wall.

Picture may differ from selected product

### **FEATURES**

Wall sleeve ID (mm): 100 Wall sleeve OD  $\leq$  (mm): 160 wall thickness (mm): 600