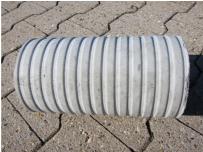

# Fibre cement wall sleeve

## FZR100/600

Article no.: 1800100600

For setting in concrete or mortar. Grooves all the way around the outside ensure a tight and force-fit bond with the wall.

Picture may differ from selected product

### **FEATURES**

Wall sleeve ID (mm): 100 Wall sleeve OD  $\leq$  (mm): 160 wall thickness (mm): 600