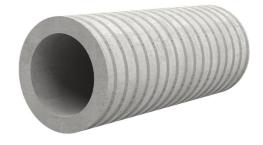

# Fibre cement wall sleeve

# FZR100/560

Article no.: 1800100560

For setting in concrete or mortar. Grooves all the way around the outside ensure a tight and force-fit bond with the wall.

Picture may differ from selected product

## **FEATURES**

Wall sleeve ID (mm): 100 Wall sleeve OD  $\leq$  (mm): 160 wall thickness (mm): 560