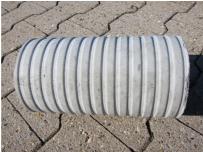

# Fibre cement wall sleeve

# FZR100/560

Article no.: 1800100560

For setting in concrete or mortar. Grooves all the way around the outside ensure a tight and force-fit bond with the wall.

Picture may differ from selected product