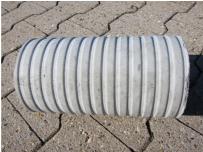

### **FEATURES**

Wall sleeve ID (mm): 100 Wall sleeve OD  $\leq$  (mm): 160 wall thickness (mm): 500