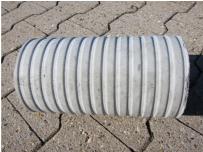

# Fibre cement wall sleeve

# FZR100/400

Article no.: 1800100400

For setting in concrete or mortar. Grooves all the way around the outside ensure a tight and force-fit bond with the wall.

Picture may differ from selected product

#### **Advantages:**

- Suitable for all types of wall
- Optimum connection with the concrete
- Also available in large nominal widths
- Asbestos-free