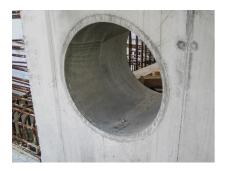

# Fibre cement wall sleeve

# FZR100/400

Article no.: 1800100400

For setting in concrete or mortar. Grooves all the way around the outside ensure a tight and force-fit bond with the wall.

Picture may differ from selected product

## **Application range:**

• Waterproof concrete stress class 1, waterproof concrete stress class 2