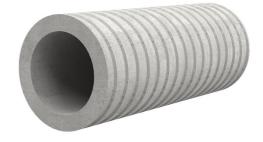

# Fibre cement wall sleeve

# FZR100/400

Article no.: 1800100400

For setting in concrete or mortar. Grooves all the way around the outside ensure a tight and force-fit bond with the wall.

Picture may differ from selected product

#### **Advantages:**

- Suitable for all types of wall
- Optimum connection with the concrete
- Also available in large nominal widths
- Asbestos-free

## **Application range:**

• Waterproof concrete stress class 1, waterproof concrete stress class 2

## **FEATURES**

Wall sleeve ID (mm): 100 Wall sleeve OD  $\leq$  (mm): 160 wall thickness (mm): 400