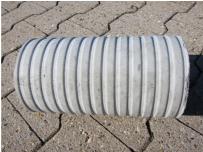

# FZR100/360

Article no.: 1800100360

For setting in concrete or mortar. Grooves all the way around the outside ensure a tight and force-fit bond with the wall.

Picture may differ from selected product

## **FEATURES**

Wall sleeve ID (mm): 100 Wall sleeve OD  $\leq$  (mm): 160 wall thickness (mm): 360