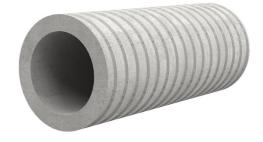

# Fibre cement wall sleeve

# FZR100/360

Article no.: 1800100360

For setting in concrete or mortar. Grooves all the way around the outside ensure a tight and force-fit bond with the wall.

Picture may differ from selected product