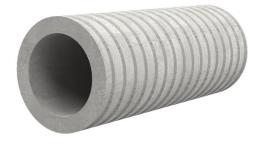

# Fibre cement wall sleeve

## FZR100/350

Article no.: 1800100350

For setting in concrete or mortar. Grooves all the way around the outside ensure a tight and force-fit bond with the wall.

Picture may differ from selected product