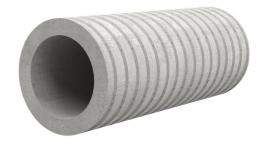

# Fibre cement wall sleeve

# FZR100/290

Article no.: 1800100290

For setting in concrete or mortar. Grooves all the way around the outside ensure a tight and force-fit bond with the wall.

Picture may differ from selected product

### **FEATURES**

Wall sleeve ID (mm): 100 Wall sleeve OD  $\leq$  (mm): 160 wall thickness (mm): 290