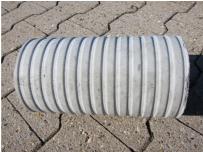

#### **Advantages:**

- Suitable for all types of wall
- Optimum connection with the concrete
- Also available in large nominal widths
- Asbestos-free