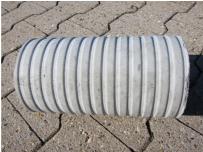

# FZR100/250

Article no.: 1800100250

For setting in concrete or mortar. Grooves all the way around the outside ensure a tight and force-fit bond with the wall.

Picture may differ from selected product