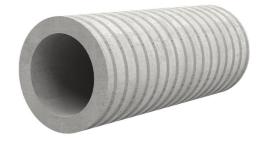

# Fibre cement wall sleeve

# FZR100/250

Article no.: 1800100250

For setting in concrete or mortar. Grooves all the way around the outside ensure a tight and force-fit bond with the wall.

Picture may differ from selected product