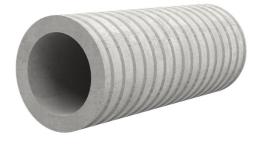

# Fibre cement wall sleeve

FZR100/240

Article no.: 1800100240

For setting in concrete or mortar. Grooves all the way around the outside ensure a tight and force-fit bond with the wall.

Picture may differ from selected product

#### **Advantages:**

- Suitable for all types of wall
- Optimum connection with the concrete
- Also available in large nominal widths
- Asbestos-free

#### **Application range:**

• Waterproof concrete stress class 1, waterproof concrete stress class 2

### FEATURES

| Wall sleeve ID (mm): | 100 |
|----------------------|-----|
| Wall sleeve OD       | ≤   |
| (mm):                | 160 |
| wall thickness (mm): | 240 |