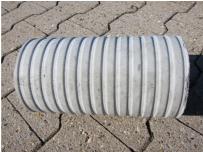

## **FEATURES**

Wall sleeve ID (mm): 80
Wall sleeve OD  $\leq$  140
wall thickness (mm): 1200