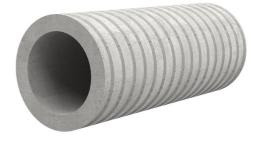

# Fibre cement wall sleeve

## FZR80/1200

Article no.: 1800081200

For setting in concrete or mortar. Grooves all the way around the outside ensure a tight and force-fit bond with the wall.

Picture may differ from selected product