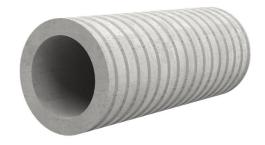

# Fibre cement wall sleeve

## FZR80/1000

Article no.: 1800081000

For setting in concrete or mortar. Grooves all the way around the outside ensure a tight and force-fit bond with the wall.

Picture may differ from selected product