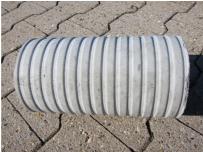

# Fibre cement wall sleeve

## FZR80/800

Article no.: 1800080800

For setting in concrete or mortar. Grooves all the way around the outside ensure a tight and force-fit bond with the wall.



Picture may differ from selected product

### **FACTS**

#### **Advantages:**

- Suitable for all types of wall
- Optimum connection with the concrete
- Also available in large nominal widths
- Asbestos-free

### **Application range:**

• Waterproof concrete stress class 1, waterproof concrete stress class 2

### **FEATURES**

Wall sleeve ID (mm): 80
Wall sleeve OD  $\leq$  (mm): 140
wall thickness (mm): 800

## **PICTURES**







Tel. +49 7322 1333-0

Fax +49 7322 1333-999