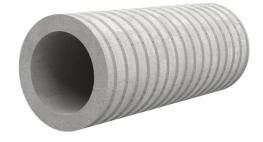

# Fibre cement wall sleeve

## FZR80/800

Article no.: 1800080800

For setting in concrete or mortar. Grooves all the way around the outside ensure a tight and force-fit bond with the wall.

Picture may differ from selected product