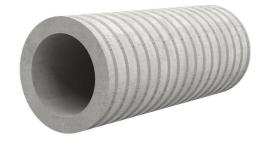

## FZR80/700

Article no.: 1800080700

For setting in concrete or mortar. Grooves all the way around the outside ensure a tight and force-fit bond with the wall.

Picture may differ from selected product