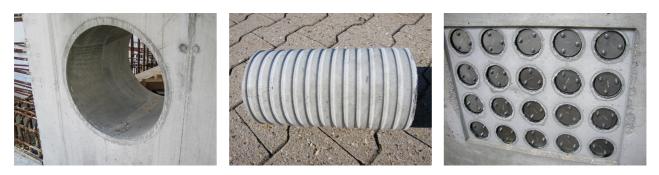

# Fibre cement wall sleeve



Article no.: 1800080600

For setting in concrete or mortar. Grooves all the way around the outside ensure a tight and force-fit bond with the wall.



Picture may differ from selected product

# FACTS

#### **Advantages:**

- Suitable for all types of wall
- Optimum connection with the concrete
- Also available in large nominal widths
- Asbestos-free

#### **Application range:**

• Waterproof concrete stress class 1, waterproof concrete stress class 2

### **FEATURES**

| Wall sleeve ID (mm): | 80  |
|----------------------|-----|
| Wall sleeve OD       | ≤   |
| (mm):                | 140 |
| wall thickness (mm): | 600 |

## **PICTURES**



Tel. +4973221333-0 Fax +4973221333-999 office@hauff-technik.de