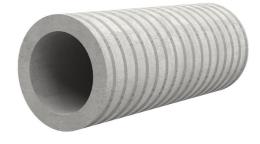

# Fibre cement wall sleeve

Article no.: 1800080600

For setting in concrete or mortar. Grooves all the way around the outside ensure a tight and force-fit bond with the wall.

Picture may differ from selected product

#### **Advantages:**

- Suitable for all types of wall
- Optimum connection with the concrete
- Also available in large nominal widths
- Asbestos-free

#### **Application range:**

• Waterproof concrete stress class 1, waterproof concrete stress class 2