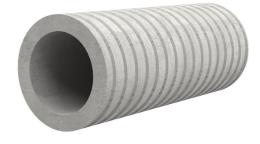

# Fibre cement wall sleeve

Article no.: 1800080400

For setting in concrete or mortar. Grooves all the way around the outside ensure a tight and force-fit bond with the wall.

Picture may differ from selected product

#### **Advantages:**

- Suitable for all types of wall
- Optimum connection with the concrete
- Also available in large nominal widths
- Asbestos-free

#### **Application range:**

• Waterproof concrete stress class 1, waterproof concrete stress class 2

### FEATURES

| Wall sleeve ID (mm): | 80  |
|----------------------|-----|
| Wall sleeve OD       | ≤   |
| (mm):                | 140 |
| wall thickness (mm): | 400 |