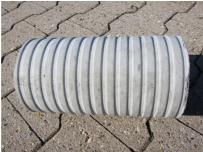

# Fibre cement wall sleeve

## FZR80/365

Article no.: 1800080365

For setting in concrete or mortar. Grooves all the way around the outside ensure a tight and force-fit bond with the wall.

Picture may differ from selected product