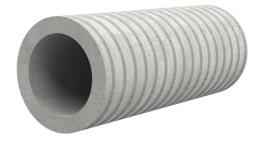

# Fibre cement wall sleeve

## FZR80/365

Article no.: 1800080365

For setting in concrete or mortar. Grooves all the way around the outside ensure a tight and force-fit bond with the wall.

Picture may differ from selected product

### **FEATURES**

Wall sleeve ID (mm): 80
Wall sleeve OD  $\leq$ (mm): 140
wall thickness (mm): 365