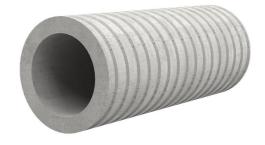

# Fibre cement wall sleeve

## FZR80/300

Article no.: 1800080300

For setting in concrete or mortar. Grooves all the way around the outside ensure a tight and force-fit bond with the wall.

Picture may differ from selected product

#### **Advantages:**

- Suitable for all types of wall
- Optimum connection with the concrete
- Also available in large nominal widths
- Asbestos-free

### **Application range:**

• Waterproof concrete stress class 1, waterproof concrete stress class 2

### **FEATURES**

Wall sleeve ID (mm): 80
Wall sleeve OD  $\leq$ (mm): 140
wall thickness (mm): 300