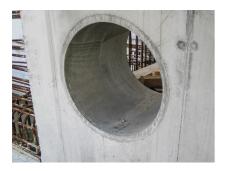

## FZR80/300

Article no.: 1800080300

For setting in concrete or mortar. Grooves all the way around the outside ensure a tight and force-fit bond with the wall.

Picture may differ from selected product

### **Application range:**

• Waterproof concrete stress class 1, waterproof concrete stress class 2