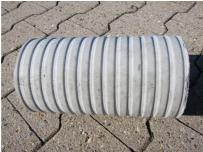

## FZR80/300

Article no.: 1800080300

For setting in concrete or mortar. Grooves all the way around the outside ensure a tight and force-fit bond with the wall.

Picture may differ from selected product

### **FEATURES**

Wall sleeve ID (mm): 80
Wall sleeve OD  $\leq$ (mm): 140
wall thickness (mm): 300