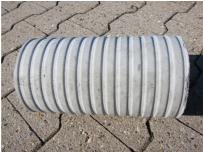

# FZR80/250

Article no.: 1800080250

For setting in concrete or mortar. Grooves all the way around the outside ensure a tight and force-fit bond with the wall.

Picture may differ from selected product