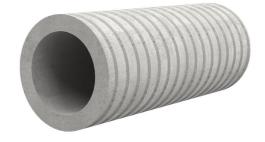

# FZR80/250

Article no.: 1800080250

For setting in concrete or mortar. Grooves all the way around the outside ensure a tight and force-fit bond with the wall.

Picture may differ from selected product

## **FEATURES**

Wall sleeve ID (mm): 80
Wall sleeve OD  $\leq$ (mm): 140
wall thickness (mm): 250