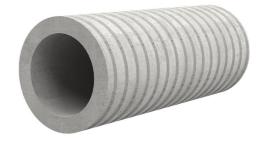

# Fibre cement wall sleeve

## FZR80/240

Article no.: 1800080240

For setting in concrete or mortar. Grooves all the way around the outside ensure a tight and force-fit bond with the wall.

Picture may differ from selected product

### **FEATURES**

Wall sleeve ID (mm): 80 Wall sleeve OD  $\leq$  (mm): 140 wall thickness (mm): 240