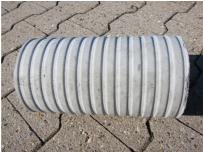

## FZR80/240

Article no.: 1800080240

For setting in concrete or mortar. Grooves all the way around the outside ensure a tight and force-fit bond with the wall.

Picture may differ from selected product

#### **Advantages:**

- Suitable for all types of wall
- Optimum connection with the concrete
- Also available in large nominal widths
- Asbestos-free

# **PICTURES**

Tel. +49 7322 1333-0

Fax +49 7322 1333-999