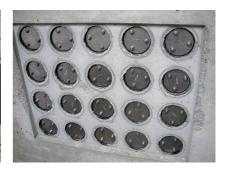

# Fibre cement wall sleeve

## FZR80/240

Article no.: 1800080240

For setting in concrete or mortar. Grooves all the way around the outside ensure a tight and force-fit bond with the wall.



Picture may differ from selected product

### **FACTS**

#### **Advantages:**

- Suitable for all types of wall
- Optimum connection with the concrete
- Also available in large nominal widths
- Asbestos-free

## **Application range:**

• Waterproof concrete stress class 1, waterproof concrete stress class 2

### **FEATURES**

Wall sleeve ID (mm): 80 Wall sleeve OD  $\leq$  (mm): 140 wall thickness (mm): 240

# **PICTURES**







Tel. +49 7322 1333-0

Fax +49 7322 1333-999