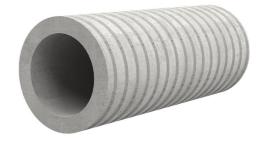

# Fibre cement wall sleeve

## FZR80/200

Article no.: 1800080200

For setting in concrete or mortar. Grooves all the way around the outside ensure a tight and force-fit bond with the wall.

Picture may differ from selected product