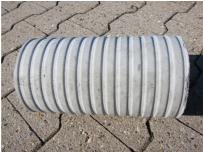

## FZR80/200

Article no.: 1800080200

For setting in concrete or mortar. Grooves all the way around the outside ensure a tight and force-fit bond with the wall.

Picture may differ from selected product