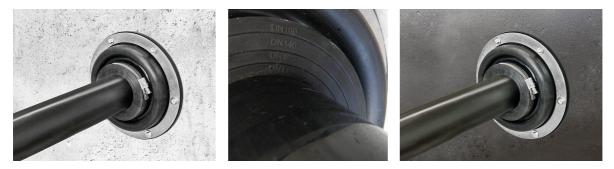

# ADM200 90/110/125/140/160

Article no.: 1400061200, GTIN: 4052487126526

For dowelling core drills, break-throughs or wall sleeves in walls or in front of recesses on sheet steel housings. Due to the design of the system, the existing basement seal can be professionally integrated without complex post-processing work. The same component simultaneously seals the incoming media pipe.

### **FEATURES**

Suitable for medium pipe OD (mm): 90/110/125/140/160 Wall sleeve/core drilled hole ID 200

### PICTURES