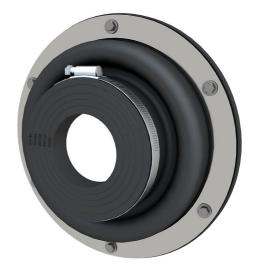

### **Compensating attachable duct collar** with segmented rings

# ADM200 90/110/125/140/160

Article no.: 1400061200, GTIN: 4052487126526

For dowelling core drills, break-throughs or wall sleeves in walls or in front of recesses on sheet steel housings. Due to the design of the system, the existing basement seal can be professionally integrated without complex post-processing work. The same component simultaneously seals the incoming media pipe.

Picture may differ from selected product