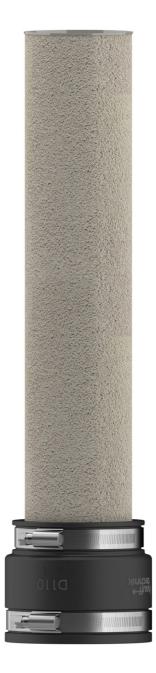

# **Cement-coated wall sleeve with sleeve**

floor entry for Hateflex spiral hose

KES MA90 ZVR100/500

Article no.: 2125502003, GTIN: 4052487164894

• The cement-coated wall sleeve can be cut to size straight or at an angle once the floor has been finished

#### **Dimensions:**

- Wall sleeve ID: 100 mm
- Length (not including sleeve): 500 mm

#### **Material:**

- Pipe: PVC-U
- Closing cover: PE
- Sleeve: EPDM
- Clamping straps: W4