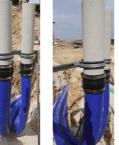

For use in waterproof concrete. The Hateflex 14090 spiral hose can be connected using a sleeve. The seal with the cables is created with a press seal that is not included in the scope of delivery.

Picture may differ from selected product