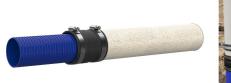

For use in waterproof concrete. The Hateflex 14090 spiral hose can be connected using a sleeve. The seal with the cables is created with a press seal that is not included in the scope of delivery.

Picture may differ from selected product

#### Scope of delivery:

- 1 piece Wall sleeve
- 1 piece Sleeve with clamping straps