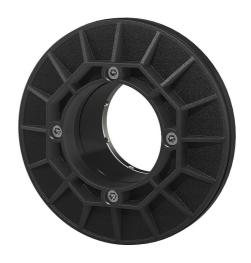

# ESH PolySafe M1.2

Article no.: 1910000104, GTIN: 4052487162876

Rubber compression seal with overlying flange for integration in existing damp-proofing in buildings with cellar.

Picture may differ from selected product

#### **Dimensions:**

- Core drill/wall sleeve ID: 99 103 mm
- Outer diameter of flange: 160 mm
- Sealing width: 40 mm

#### **Material:**

- Rubber: EPDM
- Flange: stainless steel V2A (AISI 304L)
- Flange seal: foam rubber/NBR
- Press plates: stainless steel V2A (AISI 304L)
- Screws and washers: stainless steel V2A (AISI 304L)