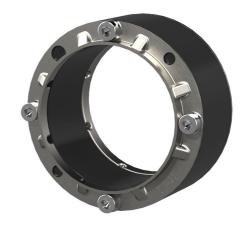

# ESH PolySafe M1

Article no.: 1910000100, GTIN: 4052487162869

Outer sealing element for ESH Polysafe - GV 1 with 40 mm sealing width for sealing buildings with a basement made from waterproof concrete. Used in core drills or in wall sleeves.

#### **Dimensions:**

- Core drill/wall sleeve ID: 99 103 mm
- Sealing width: 40 mm

#### **Material:**

- Rubber: EPDM
- Press plates: stainless steel V2A (AISI 304L)
- Screws and washers: stainless steel V2A (AISI 304L)