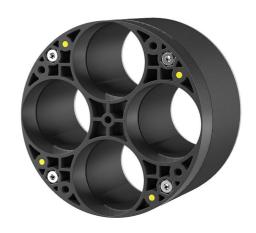

# MSH PolySafe M6

Article no.: 1560000107, GTIN: 4052487162807

Outer sealing element to supplement the multi-line building entry PolySafe in core drill holes in double/element walls. The sealing width of 90 mm provides a seal against both the concrete shells of the double/element wall and the pre-mixed concrete filling. This prevents rising water in the area between the element wall and the concrete filling from penetrating the core drill hole.

Picture may differ from selected product

#### **Dimensions:**

- Compatible with core drill/wall sleeve: ID: 199 203 mm
- Sealing width: 90 mm
- Insertion depth: 115 mm