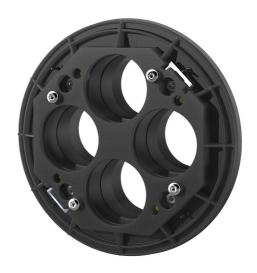

## MSH PolySafe M1.2

Article no.: 1560000104, GTIN: 4052487162784

Visual installation reliability due to built-in inspection opening

Combined outer sealing element to supplement the multi-line building entry PolySafe for integration into existing damp-proofing.

### **Scope of delivery:**

- 1 piece Outer sealing element module 1
- 1 piece Outer flange module 2 (pre-assembled)
- 2 pieces spacers (pre-assembled)
- 8 pieces attachment elements (pre-assembled)

#### **Dimensions:**

- Øa: 275 mm
- Sealing width: 30 mm