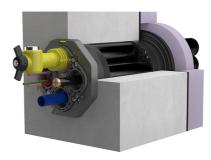

## MSH PolySafe M1.2

Article no.: 1560000104, GTIN: 4052487162784

Visual installation reliability due to built-in inspection opening

Combined outer sealing element to supplement the multi-line building entry PolySafe for integration into existing damp-proofing.

### **Scope of delivery:**

- 1 piece Outer sealing element module 1
- 1 piece Outer flange module 2 (pre-assembled)
- 2 pieces spacers (pre-assembled)
- 8 pieces attachment elements (pre-assembled)