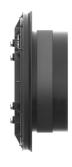

## MSH PolySafe M1.2

Article no.: 1560000104, GTIN: 4052487162784

Visual installation reliability due to built-in inspection opening

Combined outer sealing element to supplement the multi-line building entry PolySafe for integration into existing damp-proofing.

#### **Dimensions:**

- Øa: 275 mm
- Sealing width: 30 mm