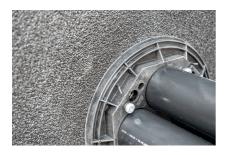

## MSH PolySafe M1.2

Article no.: 1560000104, GTIN: 4052487162784

Visual installation reliability due to built-in inspection opening

Combined outer sealing element to supplement the multi-line building entry PolySafe for integration into existing damp-proofing.

Picture may differ from selected product