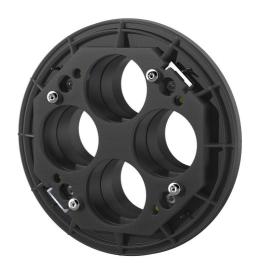

# **Outer sealing element module 1.2**

for multi-line building entry system MSH PolySafe GV1

# MSH PolySafe M1.2

Article no.: 1560000104, GTIN: 4052487162784

visual installation reliability due to built-in inspection opening

Combined outer sealing element to supplement the multi-line building entry PolySafe for integration into existing damp-proofing.

#### **Scope of delivery:**

- 1 piece of outer sealing element module 1
- 1 piece of outer flange module 2 (pre-assembled)
- 2 pieces of spacers (pre-assembled)
- 8 pieces of attachment elements (pre-assembled)

#### **Dimensions:**

- Øa: 275 mm
- Sealing width: 30 mm