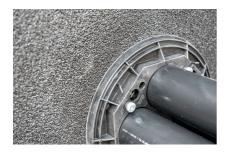

# MSH PolySafe M1.2

Article no.: 1560000104, GTIN: 4052487162784

visual installation reliability due to built-in inspection opening

Combined outer sealing element to supplement the multi-line building entry PolySafe for integration into existing damp-proofing.

### **Application range:**

- Water exposure class DIN 18533: W1-E and W2.1-E
- Waterproof concrete stress class 1 and 2