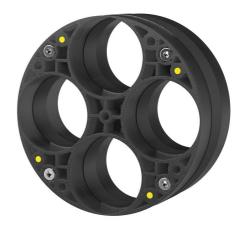

# MSH PolySafe M1

Article no.: 1560000100, GTIN: 4052487162753

Outer sealing element to supplement multi-line building entry PolySafe for buildings without waterproofing.

Picture may differ from selected product

#### **Dimensions:**

- Compatible with core drill/wall sleeve: ID: 199 203 mm
- Sealing width: 30 mm