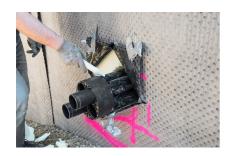

# **Outer sealing element module 1**

for multi-line building entry system MSH PolySafe GV1

# MSH PolySafe M1

Article no.: 1560000100, GTIN: 4052487162753



Outer sealing element to supplement multi-line building entry PolySafe for buildings without waterproofing.



Picture may differ from selected product

## **FACTS**

### **Advantages:**

• Can be combined with outer flange MSH PolySafe M2

#### **Dimensions:**

- Compatible with core drill/wall sleeve: ID: 199 203 mm
- Sealing width: 30 mm

### **Application range:**

• Waterproof concrete stress class 1, waterproof concrete stress class 2

#### **Material:**

• Fibre glass reinforced polyamide / EPDM

## **PICTURES**







Tel. +49 7322 1333-0

Fax +49 7322 1333-999