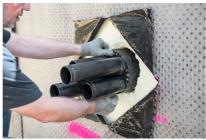

# **Outer sealing element module 1**

for multi-line building entry system MSH PolySafe GV1

# MSH PolySafe M1

Article no.: 1560000100, GTIN: 4052487162753



Outer sealing element to supplement multi-line building entry PolySafe for buildings without waterproofing.



Picture may differ from selected product

## **FACTS**

### **Advantages:**

• Can be combined with outer flange MSH PolySafe M2

#### **Dimensions:**

- Compatible with core drill/wall sleeve: ID: 199 203 mm
- Sealing width: 30 mm

### **Application range:**

• Waterproof concrete stress class 1, waterproof concrete stress class 2

#### **Material:**

• Fibre glass reinforced polyamide / EPDM

## **PICTURES**







Tel. +49 7322 1333-0

Fax +49 7322 1333-999