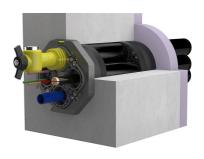

# **Outer sealing element module 1**

for multi-line building entry system MSH PolySafe GV1

# MSH PolySafe M1

Article no.: 1560000100, GTIN: 4052487162753



Outer sealing element to supplement multi-line building entry PolySafe for buildings without waterproofing.



Picture may differ from selected product

## **FACTS**

### **Advantages:**

• Can be combined with outer flange MSH PolySafe M2

#### **Dimensions:**

- Compatible with core drill/wall sleeve: ID: 199 203 mm
- Sealing width: 30 mm

### **Application range:**

• Waterproof concrete stress class 1, waterproof concrete stress class 2

#### **Material:**

• Fibre glass reinforced polyamide / EPDM

## **PICTURES**







Tel. +49 7322 1333-0

Fax +49 7322 1333-999