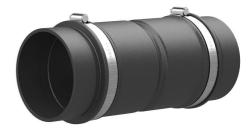

# **Connection/adaptation sleeve**

for single-line and multi-line building entry systems

#### **Advantages:**

• Used to connect/extend smooth and corrugated pipes OD 75 - 90 mm

#### Scope of delivery:

- 1 piece connection sleeve
- 2 pieces clamping straps

#### **Material:**

- Sleeve: EPDM
- Clamping straps: stainless steel V2A (AISI 304L)