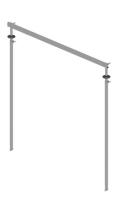

ntry pipe bend 160

for district heating lines

## MSH Basic FUBO-FIX RB160 r1000

Article no.: 1900500160, GTIN: 4052487157438

For the feeding in and sealing of district heating supply lines through the floor slab. Positioning with separately available clip system on the district heating installation fixture and combination with spiral hose system and sealing elements.



Picture may differ from selected product

## **FACTS**

### **Scope of delivery:**

- 1 piece Pipe bend Øi 160 mm
- 1 piece Wall sleeve Øi 150 mm, partially coated L=650 mm

#### **Dimensions:**

• Pipe bend radius: max. 1,000 mm

### **Application range:**

- DIN 18533 W1-E
- Waterproof concrete stress class 1, waterproof concrete stress class 2

#### **Material:**

PVC

### **PICTURES**







# ACCESSORIES REQUIRED





Fastening bracket 160

Installation fixture