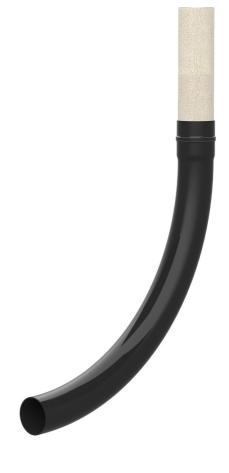

# Wall entry pipe bend 160

for district heating lines

## MSH Basic FUBO-FIX RB160 r1000

Article no.: 1900500160, GTIN: 4052487157438

For the feeding in and sealing of district heating supply lines through the floor slab. Positioning with separately available clip system on the district heating installation fixture and combination with spiral hose system and sealing elements.

### **Scope of delivery:**

- 1 piece Pipe bend Øi 160 mm
- 1 piece Wall sleeve Øi 150 mm, partially coated L=650 mm

#### **Dimensions:**

• Pipe bend radius: max. 1,000 mm

#### **Material:**

PVC