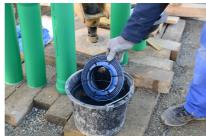

# KGF110

Article no.: 3030300095, GTIN: 4052487156721

Water barrier flange for water pressure-tight integration of waste water pipelines in floor slabs.

Picture may differ from selected product

### **Application range:**

• Waterproof concrete stress class 1, waterproof concrete stress class 2