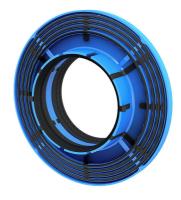

# KGF110

Article no.: 3030300095, GTIN: 4052487156721

Water barrier flange for water pressure-tight integration of waste water pipelines in floor slabs.

Picture may differ from selected product

### **Properties:**

- Suitable for all standard smooth pipes
- 2 TPE profile double sealings

#### **Material:**

ABS/TPE

### **Tightness:**

- Pressure tight up to 5,0 bar ≜ 50 m water column
- radon tight