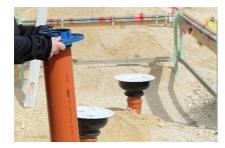

# KGF110

Article no.: 3030300095, GTIN: 4052487156721

Water barrier flange for water pressure-tight integration of waste water pipelines in floor slabs.

Picture may differ from selected product

### **Application range:**

• Waterproof concrete stress class 1, waterproof concrete stress class 2