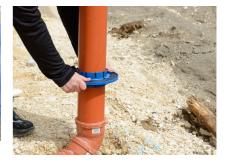

# KGF110

Article no.: 3030300095, GTIN: 4052487156721

Water barrier flange for water pressure-tight integration of waste water pipelines in floor slabs.

Picture may differ from selected product

### **Properties:**

- Suitable for all standard smooth pipes
- 2 TPE profile double sealings