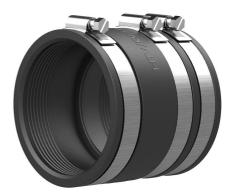

# KES110 MA110-125/110-125 WE

Article no.: 825817100, GTIN: 4052487120975

Sleeve for sealing the water line at the end of a Hateflex spiral hose 14110. The line can be sealed with the rubber press method in conjunction with the interchangeable insert WE 125-z/d.

#### Scope of delivery:

- 1 piece sleeve KES-M 110-WE (125)
- 2 pieces clamping straps

### Material:

- Sleeve: EPDM
- Clamping straps: stainless steel V2A (AISI 304L)