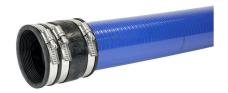

# KES110 MA110-125/110-125 WE

Article no.: 825817100, GTIN: 4052487120975

Sleeve for sealing the water line at the end of a Hateflex spiral hose 14110. The line can be sealed with the rubber press method in conjunction with the interchangeable insert WE 125-z/d.

Picture may differ from selected product