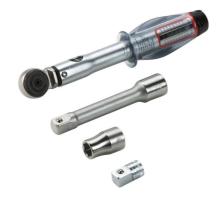

0975

Sleeve for sealing the water line at the end of a Hateflex spiral hose 14110. The line can be sealed with the rubber press method in conjunction with the interchangeable insert WE 125-z/d.



Picture may differ from selected product

### **FACTS**

#### **Advantages:**

- The interchangeable insert is installed after the line has been laid
- The entire cross-section of the empty conduit system is used when cables are laid
- Mechanically stable, elastic connection with system sleeve

#### **Scope of delivery:**

- 1 piece of sleeve KES-M 110-WE (125)
- 2 pieces of clamping straps

#### **Application range:**

• Waterproof concrete stress class 1 and 2

#### **Material:**

- Sleeve: EPDM
- Clamping straps: stainless steel V2A (AISI 304L)

## **PICTURES**



# ACCESSORIES REQUIRED







Toolset for KES-M