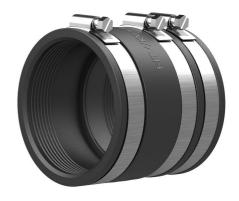

# KES110 MA110-125/110-125 WE

Article no.: 825817100, GTIN: 4052487120975

Sleeve for sealing the water line at the end of a Hateflex spiral hose 14110. The line can be sealed with the rubber press method in conjunction with the interchangeable insert WE 125-z/d.

#### **Scope of delivery:**

- 1 piece sleeve KES-M 110-WE (125)
- 2 pieces clamping straps

#### **Material:**

- Sleeve: EPDM
- Clamping straps: stainless steel V2A (AISI 304L)