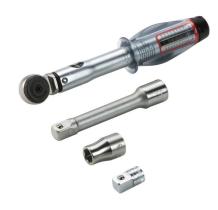

N: 4052487120975

Sleeve for sealing the water line at the end of a Hateflex spiral hose 14110. The line can be sealed with the rubber press method in conjunction with the interchangeable insert WE 125-z/d.



Picture may differ from selected product

### **FACTS**

#### **Advantages:**

- The interchangeable insert is installed after the line has been laid
- The entire cross-section of the empty conduit system is used when cables are laid
- Mechanically stable, elastic connection with system sleeve

#### **Scope of delivery:**

- 1 piece sleeve KES-M 110-WE (125)
- 2 pieces clamping straps

### **Application range:**

• Waterproof concrete stress class 1

#### **Material:**

- Sleeve: EPDM
- Clamping straps: stainless steel V2A (AISI 304L)

### **PICTURES**



# **ACCESSORIES REQUIRED**



Toolset for KES-M



Interchangeable insert