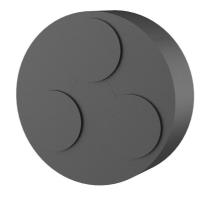

eve for sealing the water line at the end of a Hateflex spiral hose 14110. The line can be sealed with the rubber press method in conjunction with the interchangeable insert WE 125-z/d.



Picture may differ from selected product

### **FACTS**

#### **Advantages:**

- The interchangeable insert is installed after the line has been laid
- The entire cross-section of the empty conduit system is used when cables are laid
- Mechanically stable, elastic connection with system sleeve

#### **Scope of delivery:**

- 1 piece sleeve KES-M 110-WE (125)
- 2 pieces clamping straps

### **Application range:**

• Waterproof concrete stress class 1

#### **Material:**

- Sleeve: EPDM
- Clamping straps: stainless steel V2A (AISI 304L)

### **PICTURES**



# **ACCESSORIES REQUIRED**



Toolset for KES-M



Interchangeable insert