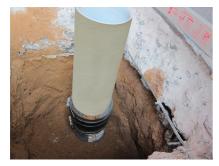

For use in waterproof concrete. The Hateflex 14150 spiral hose can be connected using a sleeve. The seal with the cables is created with a press seal that is not included in the scope of delivery.

Picture may differ from selected product

### **Application range:**

• Waterproof concrete stress class 1, waterproof concrete stress class 2