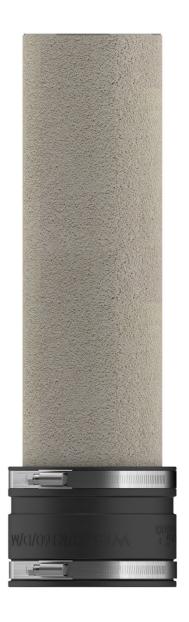

## Cement-coated wall sleeve with sleeve

floor entry for Hateflex spiral hose

# KES MA150 ZVR150/500

Article no.: 2125502000, GTIN: 4052487139991

- Special coating creates a homogeneous bond with the concrete
  - The cement-coated wall sleeve can be cut to size straight or at an angle once the floor has been finished

### **Scope of delivery:**

- 1 piece Wall sleeve
- 1 piece Sleeve with clamping straps

#### **Dimensions:**

- Wall sleeve ID: 150 mm
- Length (not including sleeve): 500 mm

#### **Material:**

- Pipe: PVC-U
- Closing cover: PE
- Sleeve: EPDM
- Clamping straps: W4