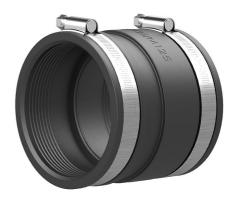

# Pipe connection sleeve

for connecting smooth cable ducts

KES110 MA110-125/90-113

Article no.: 825814000, GTIN: 4052487015806

The KES-M 110-M110 is used to connect Hateflex spiral hose 14110 to smooth cable ducts OD 110 mm.

Picture may differ from selected product

## **Scope of delivery:**

- 1 piece of connection sleeve KES-M 110-M 110
- 2 pieces of clamping straps

#### **Material:**

- Sleeve: EPDM
- Clamping straps: stainless steel V2A (AISI 304L)