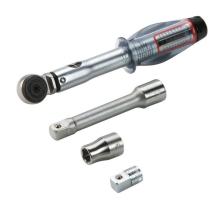

# Pipe connection sleeve

for connecting smooth cable ducts

KES110 MA110-125/90-113

Article no.: 825814000, GTIN: 4052487015806



The KES-M 110-M110 is used to connect Hateflex spiral hose 14110 to smooth cable ducts OD 110 mm.



Picture may differ from selected product

# **FACTS**

### **Advantages:**

• Mechanically stable, elastic connection with system sleeve

## **Scope of delivery:**

- 1 piece of connection sleeve KES-M 110-M 110
- 2 pieces of clamping straps

#### **Material:**

- Sleeve: EPDM
- Clamping straps: stainless steel V2A (AISI 304L)

## **Tightness:**

• gastight and watertight to 2.5 bar

# **PICTURES**



# **ACCESSORIES REQUIRED**



Toolset for KES-M

Tel. +49 7322 1333-0