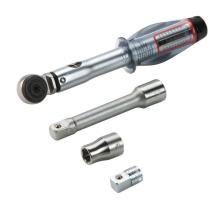

# Pipe connection sleeve

for connecting smooth cable ducts

KES110 MA110-125/90-113

Article no.: 825814000, GTIN: 4052487015806



The KES-M 110-M110 is used to connect Hateflex spiral hose 14110 to smooth cable ducts OD 110 mm.



Picture may differ from selected product

# **FACTS**

### **Advantages:**

• Mechanically stable, elastic connection with system sleeve

## **Scope of delivery:**

- 1 piece connection sleeve KES-M 110-M 110
- 2 pieces clamping straps

#### **Material:**

- Sleeve: EPDM
- Clamping straps: stainless steel V2A (AISI 304L)

## **Tightness:**

• gastight and watertight to 2.5 bar

# **PICTURES**



# **ACCESSORIES REQUIRED**



Toolset for KES-M

Tel. +49 7322 1333-0