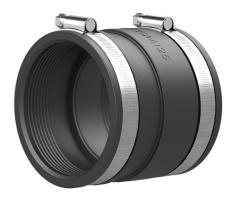

# Pipe connection sleeve

for connecting smooth cable ducts

KES110 MA110-125/90-113

Article no.: 825814000, GTIN: 4052487015806

The KES-M 110-M110 is used to connect Hateflex spiral hose 14110 to smooth cable ducts OD 110 mm.

Picture may differ from selected product

## **Scope of delivery:**

- 1 piece connection sleeve KES-M 110-M 110
- 2 pieces clamping straps

#### **Material:**

- Sleeve: EPDM
- Clamping straps: stainless steel V2A (AISI 304L)