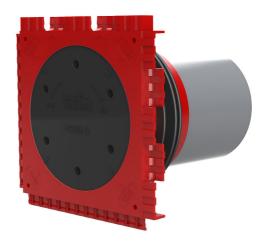

# Single wall insert

for setting in concrete

HSI90 1x1 K/140

Article no.: 3030303530, GTIN: 4052487244008

For the gastight and watertight connection on one side of system covers for cables or cable ducts, for a high level of flexibility for subsequent use.

#### **Advantages:**

- System seal can be connected (e.g. cable duct connection or cable seal)
- Packages can be created with frame connection system on site

### **Scope of delivery:**

• 1 piece Pressure-tight closing cover

#### **Dimensions:**

- Frame dimensions: 145x 145 mm (per wall insert)
- Centre distance: 135 mm
- Minimum wall thickness: 70 mm

#### **Material:**

- Wall insert: ABS with TPE 3-ribbed seal
- Adapter pipe: PVC
- Closing cover: ABS with EPDM seal

## **Tightness:**

- gastight and watertight to 2.0 bar
- radon tight