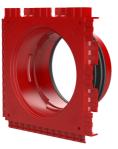

### **Scope of delivery:**

• 1 piece Pressure-tight closing cover

#### **Material:**

- Wall insert: ABS with TPE 3-ribbed seal
- Adapter pipe: PVC
- Closing cover: ABS with EPDM seal