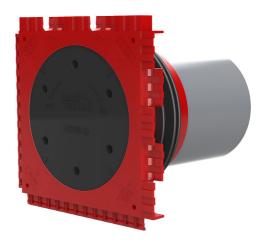

# HSI90 1x1 K/500

Article no.: 3030303459, GTIN: 4052487223324

For the gastight and watertight connection on one side of system covers for cables or cable ducts, for a high level of flexibility for subsequent use.

#### Scope of delivery:

• 1 piece Pressure-tight closing cover

#### **Dimensions:**

- Frame dimensions: 145x 145 mm (per wall insert)
- Centre distance: 135 mm
- Minimum wall thickness: 70 mm

#### Material:

- Wall insert: ABS with TPE 3-ribbed seal
- Adapter pipe: PVC
- Closing cover: ABS with EPDM seal