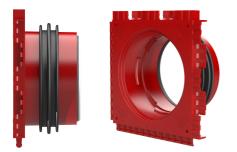

# HSI90 1x1 K/500

Article no.: 3030303459, GTIN: 4052487223324

For the gastight and watertight connection on one side of system covers for cables or cable ducts, for a high level of flexibility for subsequent use.

#### Scope of delivery:

• 1 piece Pressure-tight closing cover

#### **Dimensions:**

- Frame dimensions: 145x 145 mm (per wall insert)
- Centre distance: 135 mm
- Minimum wall thickness: 70 mm

#### Material:

- Wall insert: ABS with TPE 3-ribbed seal
- Adapter pipe: PVC
- Closing cover: ABS with EPDM seal