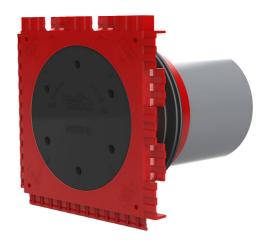

# Single wall insert

for setting in concrete

HSI90 1x1 K/400

Article no.: 3030303457, GTIN: 4052487223317

For the gastight and watertight connection on one side of system covers for cables or cable ducts, for a high level of flexibility for subsequent use.

#### **Advantages:**

- System seal can be connected (e.g. cable duct connection or cable seal)
- Packages can be created with frame connection system on site

#### **Scope of delivery:**

• 1 piece Pressure-tight closing cover

#### **Dimensions:**

- Frame dimensions: 145x 145 mm (per wall insert)
- Centre distance: 135 mm
- Minimum wall thickness: 70 mm

#### **Material:**

- Wall insert: ABS with TPE 3-ribbed seal
- Adapter pipe: PVC
- Closing cover: ABS with EPDM seal

## **Tightness:**

- gastight and watertight to 2.0 bar
- radon tight