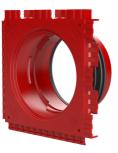

# Single wall insert

for setting in concrete

HSI90 1x1 K/400

Article no.: 3030303457, GTIN: 4052487223317

For the gastight and watertight connection on one side of system covers for cables or cable ducts, for a high level of flexibility for subsequent use.

#### **Dimensions:**

- Frame dimensions: 145x 145 mm (per wall insert)
- Centre distance: 135 mm
- Minimum wall thickness: 70 mm

#### **Material:**

- Wall insert: ABS with TPE 3-ribbed seal
- Adapter pipe: PVC
- Closing cover: ABS with EPDM seal