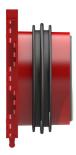

#### **Material:**

- Wall insert: ABS with TPE 3-ribbed seal
- Adapter pipe: PVC
- Closing cover: ABS with EPDM seal

## **Tightness:**

- gastight and watertight to 2.0 bar
- radon tight