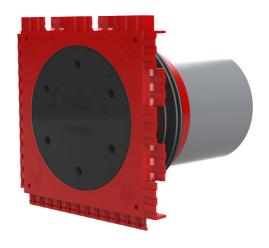

# Single wall insert

for setting in concrete

HSI90 1x1 K/365

Article no.: 3030303455, GTIN: 4052487223300

For the gastight and watertight connection on one side of system covers for cables or cable ducts, for a high level of flexibility for subsequent use.

#### **Advantages:**

- System seal can be connected (e.g. cable duct connection or cable seal)
- Packages can be created with frame connection system on site

### **Scope of delivery:**

• 1 piece Pressure-tight closing cover

#### **Material:**

- Wall insert: ABS with TPE 3-ribbed seal
- Adapter pipe: PVC
- Closing cover: ABS with EPDM seal