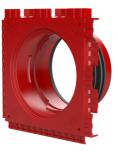

# Single wall insert

for setting in concrete

HSI90 1x1 K/365

Article no.: 3030303455, GTIN: 4052487223300

For the gastight and watertight connection on one side of system covers for cables or cable ducts, for a high level of flexibility for subsequent use.

### **Scope of delivery:**

• 1 piece Pressure-tight closing cover

#### **Dimensions:**

- Frame dimensions: 145x 145 mm (per wall insert)
- Centre distance: 135 mm
- Minimum wall thickness: 70 mm