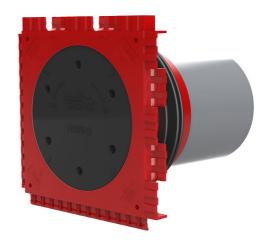

# Single wall insert

for setting in concrete

HSI90 1x1 K/250

Article no.: 3030303453, GTIN: 4052487223294

For the gastight and watertight connection on one side of system covers for cables or cable ducts, for a high level of flexibility for subsequent use.

## **Scope of delivery:**

• 1 piece Pressure-tight closing cover

### **Material:**

- Wall insert: ABS with TPE 3-ribbed seal
- Adapter pipe: PVC
- Closing cover: ABS with EPDM seal