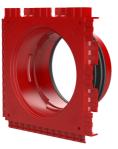

# Single wall insert

for setting in concrete

HSI90 1x1 K/250

Article no.: 3030303453, GTIN: 4052487223294

For the gastight and watertight connection on one side of system covers for cables or cable ducts, for a high level of flexibility for subsequent use.

### **Advantages:**

- System seal can be connected (e.g. cable duct connection or cable seal)
- Packages can be created with frame connection system on site

### **Material:**

- Wall insert: ABS with TPE 3-ribbed seal
- Adapter pipe: PVC
- Closing cover: ABS with EPDM seal