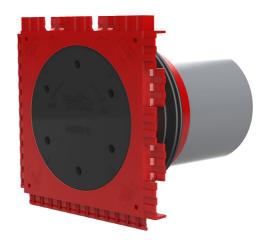

# Single wall insert

for setting in concrete

HSI90 1x1 K/240

Article no.: 3030303451, GTIN: 4052487223287

For the gastight and watertight connection on one side of system covers for cables or cable ducts, for a high level of flexibility for subsequent use.

## **Scope of delivery:**

• 1 piece Pressure-tight closing cover

#### **Material:**

- Wall insert: ABS with TPE 3-ribbed seal
- Adapter pipe: PVC
- Closing cover: ABS with EPDM seal