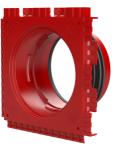

#### **Advantages:**

- System seal can be connected (e.g. cable duct connection or cable seal)
- Packages can be created with frame connection system on site

#### **Material:**

- Wall insert: ABS with TPE 3-ribbed seal
- Adapter pipe: PVC
- Closing cover: ABS with EPDM seal