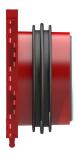

#### **Dimensions:**

- Frame dimensions: 145x 145 mm (per wall insert)
- Centre distance: 135 mm
- Minimum wall thickness: 70 mm

#### **Material:**

- Wall insert: ABS with TPE 3-ribbed seal
- Adapter pipe: PVC
- Closing cover: ABS with EPDM seal